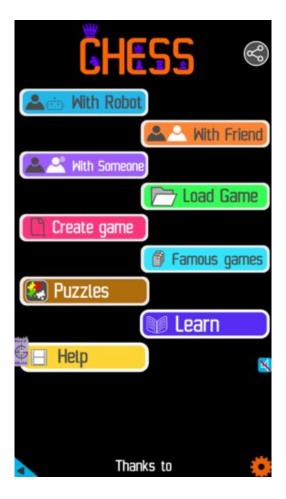

### Play chess for free

Figure 2: Play chess online for free. Solve puzzles and play with friends

Play chess for free at https://gbud.in/chs

We present you a platform to play chess online with friends for free. No need to install any app. You can play chess for free without registration or login.

Simple. You can do several chess related activities.

- 1. solve chess puzzles
- 2. learn about chess
- 3. play chess with computer
- 4. play chess with friend
- 5. create your own chess games
- 6. fen viewer
- 7. fen editor
- 8. fen generator
- 9. pgn viewer
- 10. chess board editor
- 11. view famous chess games.