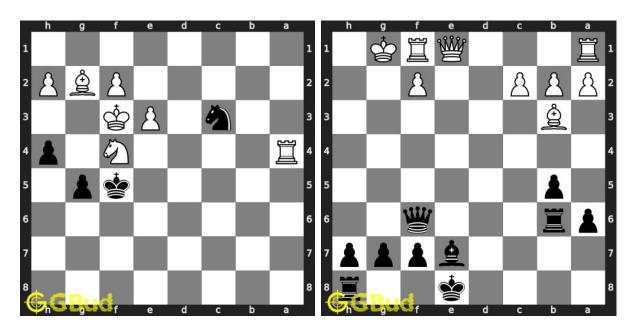

#### 111. Mate in 1 move

Level: easy, Next Move: Black Solution: https://gbud.in/g6ex5y4

#### 112. Mate in 2 moves

Level: medium, Next Move: Black Solution: https://gbud.in/g6cx5y4

#### 113. Mate in 3 moves

Level: hard, Next Move: Black Solution: https://gbud.in/g6cx5y4

#### 114. Mate in 1 move

Level: easy, Next Move: Black Solution: https://gbud.in/g6cx5y4

Figure 1: Solve other puzzles @ https://gbud.in/chsgppz