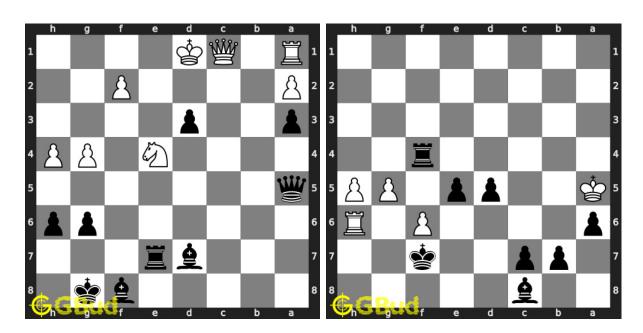

Figure 3: Solve these Checkmate puzzles 111 to 120 puzzles online or view solutions by scanning this QR code or goto the link below

### https://gbud.in/g6cx5y4

Solve these checkmate puzzles 111 to 120 and improve your chess games through improvement of your chess strategies and chess tactics. You can solve these checkmate puzzles online. Alternatively, you can also download the checkmate puzzles in pdf which is printable. You can print these checkmate problems worksheet and solve without internet. These checkmate puzzles are a subset of kids games.